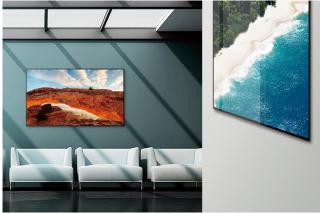

## UNRIVALED PICTURE QUALITY

LCD LG OLED Signage
\* Image shown is for illustrative purpose only.

## Absolute Black

Equipped with over 8 million self-lighting pixels operating individually, LG OLED Signage reproduces absolute blacks with no light bleed and offers infinite contrast.

\* Image shown is for illustrative purpose only.

#### **Rich Color**

LG OLED Signage provides richness in all colors, bringing colors to life with great accuracy and vividness.