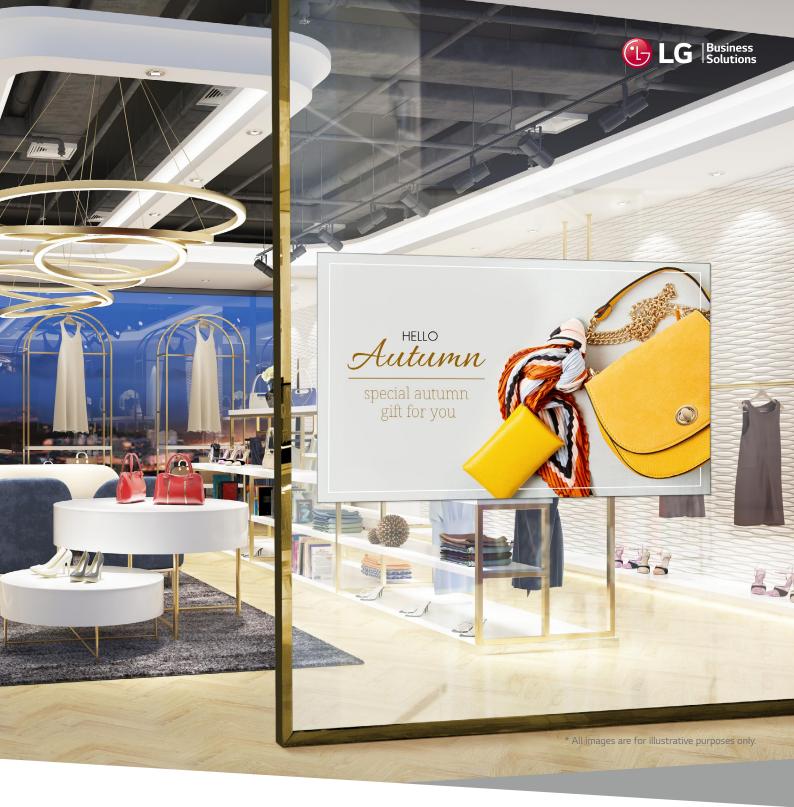

# Artistic Space beyond Display, LG Wallpaper OLED Signage

This sophisticated wallpaper OLED signage achieves the best possible picture quality, concealing its presence by blending in with the wall. Minimal space is required for installation, which simplifies the construction process. The luxurious atmosphere generated with this signage will provide customers with an extraordinary experience, making them feel like VIPs.

#### Hide in Plain Sight

The subtle edge of the wallpaper OLED totally blends in with the wall, giving audiences the sensation that content is being played directly within the wall itself. Integrating with and adding to a luxurious interior design, the wallpaper OLED is an effective method for delivering advertisements and information.