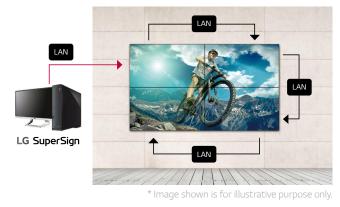

#### LAN Daisy Chain Management

A LAN daisy chain is supported, allowing you to execute commands to control and monitor the displays and even update their firmware.