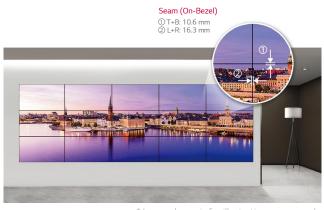

#### N×N Expandable Screen Size

By tiling up displays horizontally and vertically, the screen size can be as large as users want. Expansive, large screens are more effective at moving viewers by providing an incredibly immersive viewing experience.

#### Wall Fixers Optimized for Simple Tiling

The overall installation process of the wallpaper OLED has gotten much easier. Once the dedicated wall fixers are driven into a wall, a display can be easily hung on them. Video wall tiling has become more convenient, thanks to its front installation feature, which departs from the conventional side-sliding method.