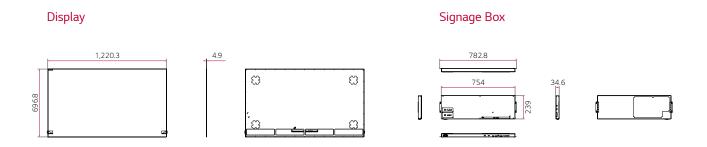

e box. These new cables are pliable enough to be easily embedded in a wall or other structures.

## **PRODUCT INFORMATION**



| 55EJ5G |                      |                              |
|--------|----------------------|------------------------------|
| Panel  | Screen Size          | 55"                          |
|        | Panel Technology     | OLED                         |
|        | Native Resolution    | 1,920 x 1,080 (FHD)          |
|        | Brightness           | 150/400 nit (APL 100% / 25%) |
|        | Contrast Ratio       | 150,000 : 1                  |
|        | Response Time        | 1 ms (G to G), 8 ms (MPRT)   |
|        | Life Time            | 30,000 Hrs (Typ.)            |
|        | Portrait / Landscape | Yes / Yes                    |

DIMENSION (unit: mm)



## CONNECTIVITY



\* Dimensions & Jack Panels may differ from the above image, so please contact LG sales team to verify before ordering.



www.lg.com/global/business/information-display Œ www.youtube.com/c/LGECommercialDisplay
www.facebook.com/LGInformationDisplay www.linkedin.com/company/lginformationdisplay
 twitter.com/LG\_ID\_HQ

LG may make changes to specifications and product descriptions without notice. Copyright © 2020 LG Electronics Inc. All rights reserved. "LG Life's Good" is a registered trademark of LG Corp. The names of products and brands mentioned here may be the trademarks of their respective owners.



Business Solutions

ноті