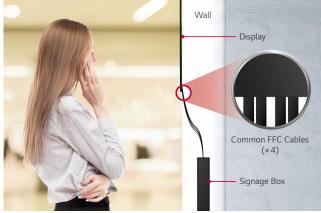

## Enhanced Flexibility of Cables

As a result of in-depth consideration of usage scenarios, improvements have been made to the flexibility of common cables connecting the display to the signage box. These new cables are pliable enough to be easily embedded in a wall or other structures.