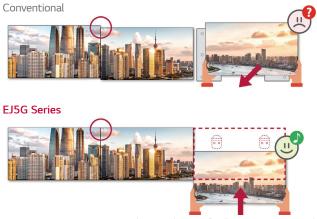

#### Wall Fixers Optimized for Simple Tiling

The overall installation process of the wallpaper OLED has gotten much easier. Once the dedicated wall fixers are driven into a wall, a display can be easily hung on them. Video wall tiling has become more convenient, thanks to its front installation feature, which departs from the conventional side-sliding method.